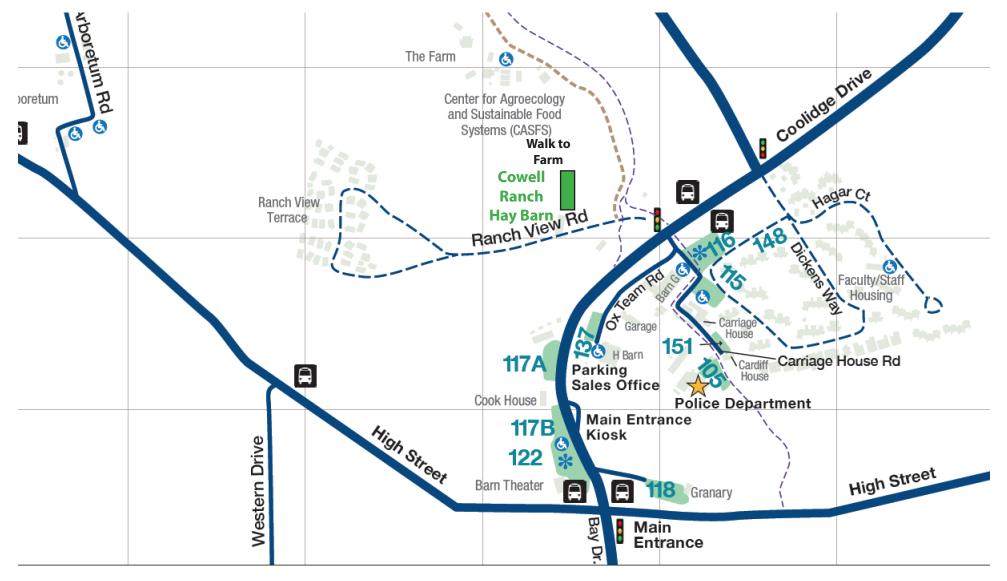

## To reach the Cowell Ranch Hay Barn from Lots 116 and 115

- Enter UCSC campus via the Main Entrance
- Continue up Coolidge Drive.
- Turn right at first light, Carriage House Road
- Park in lots 116 or 115
- Walk back across Coolidge Drive, and turn left on Ranch View Road
- The Hay Barn is on your right
- No permit required on weekends or after 5 pm on weekdays

## To reach the CASFS/UCSC Farm from the Hay Barn

- Walk up the hill from the back of the Hay Barn parking lot
- Proceed through the 2 gates to reach the CASFS/UCSC Farm
- Please be sure to close the second gate to keep deer out!

## Please note:

Parking permits are available at the Main Entrance Kiosk