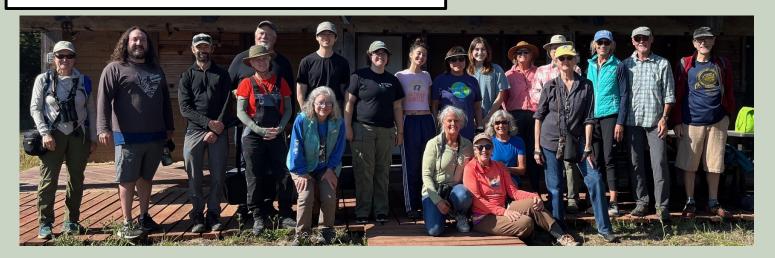

Participants on an elephant seal spotting and tour of UC Natural Reserve at Año Nuevo, an FNC members event. Other recent member events: FNC Reception/Annual Meeting, bird banding at Younger Lagoon Reserve, and a bird walk at Rancho Del Oso.